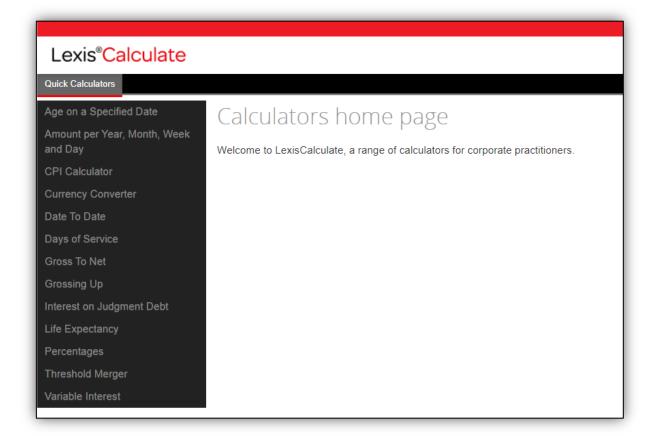

### **Quick Reference:**

Home Page > Tools & Resources tab > Select Calculators > List of Calculators > Select individual Calculator

After clicking on the link for calculators, all the calculators relating to the module will be shown.

The homepage of the calculator will describe the calculator and how to enter the fields for the calculator.