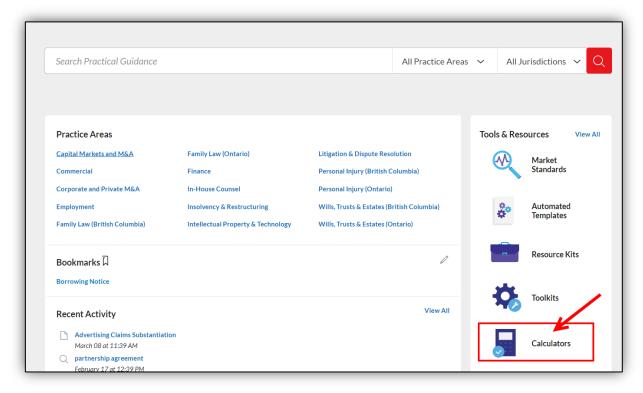

### **How to Access Calculators**

### **Quick Reference:**

Home Page > Tools & Resources tab > Select Calculators > List of Calculators > Select individual Calculator

After clicking on the link for calculators, all the calculators relating to the module will be shown.