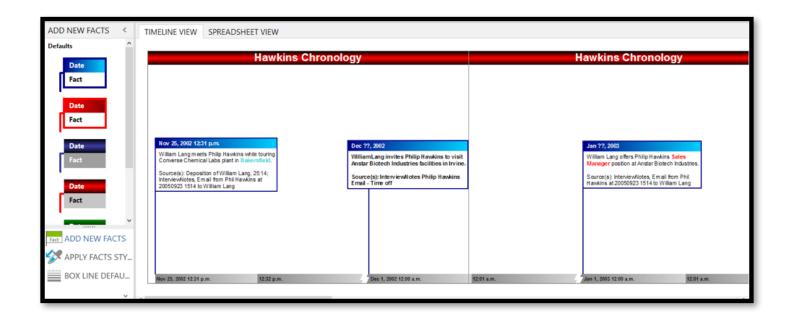

3. Your facts will appear as flags on a timeline. Note that you can adjust the position of both the flags and timeline by simply clicking and dragging the items to their desired place on the timeline slides. Also note that the timeline can be exported from TimeMap to either Power Point or LexisNexis Sanction by going to File > Send To and selecting the relevant option.