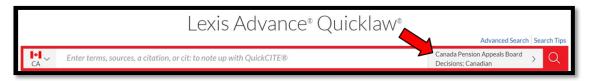

- 4. To add a second source, enter the name of the second source you would like to view documents for in the Red Search Box.
- 5. Click the Source Title to add the source as a filter for your search.

6. In the Red Search Box, click the source titles you have just added.

7. A box with additional filter appears. To the far right you will see a star, simply click the star to add these combined sources to your Favorites pod.

8. A message will appear at the top of the screen indicating that the sources you selected have been added a favorite.