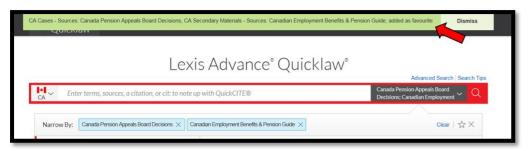

7. A box with additional filter appears. To the far right you will see a star, simply click the star to add these combined sources to your Favorites pod.

8. A message will appear at the top of the screen indicating that the sources you selected have been added a favorite.

9. For future use, simply select the combined group source from your Favorites pod to search.