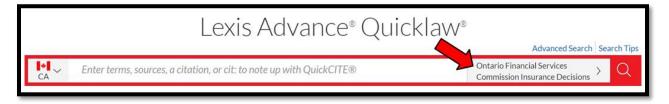

3. The Source Title now appears in place of Search Everything in the Red Search Box.

4. Enter the terms you would like to search for in the Red Search Box.

5. Click the red magnifying glass to run a search within the source that you added as a filter.

### **Combining Sources**

- 1. Enter the name of the Source you would like to view documents for in the Red Search Box.
- 2. Click the Source Title to add the source as a filter to your search.

3. The Source Title now appears in place of Search Everything in the Red Search Box.