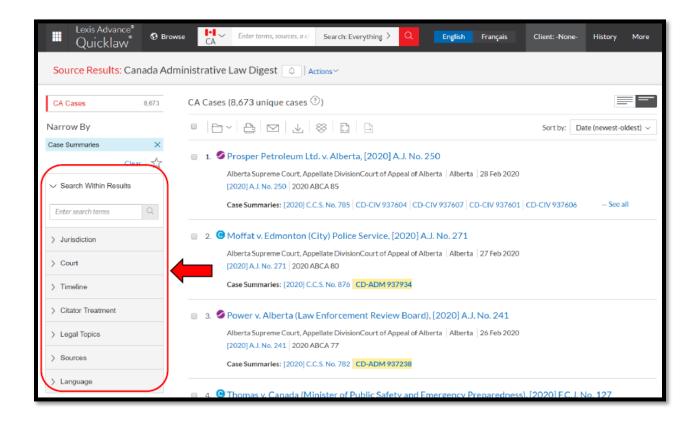

4. To condense your list and view more documents while browsing the selected source, simply select the **Condensed View** option in the top right corner of the screen.

5. Use the *Narrow By* options on the left side of the screen to Search Within Results (source), or to select a specific jurisdiction, court, time period, topic and more.