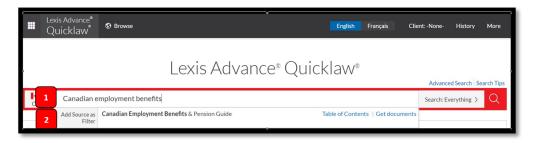

# **Viewing Documents for a Particular Source**

- 1. Enter the name of source you would like to view documents for in the Red Search Box.
- 2. Select Get Documents.

3. Lexis Advance Quicklaw retrieves documents for a particular source.