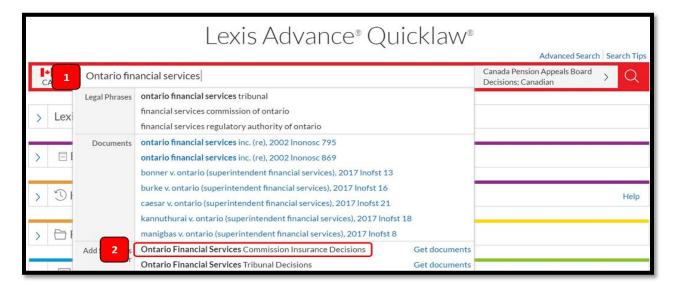

#### **How to Restrict Your Search to a Specific Source**

- 1. Enter the name of the Source you would like to restrict your search to in the Red Search Box.
- 2. Click the title of the source to add the source as a filter.

3. The Source Title now appears in place of Search Everything in the Red Search Box.

4. Enter the terms you would like to search for in the Red Search Box.

5. Click the red magnifying glass to run a search within the source that you added as a filter.