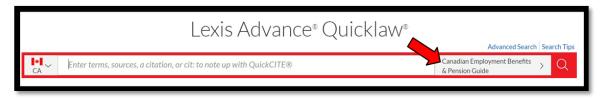

#### **How to Restrict Your Search to a Specific Source**

- 1. Enter the name of the Source you would like to restrict your search to in the Red Search Box.
- 2. Click the title of the source to add the source as a filter.