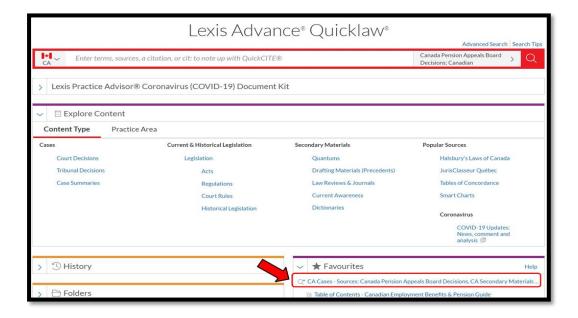

9. For future use, simply select the combined group source from your Favorites pod to search.