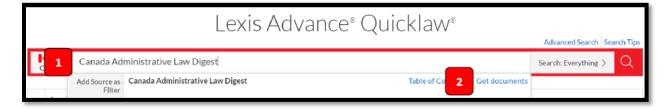

# **Viewing Documents for a Particular Source**

- 1. Enter the name of source you would like to view documents for in the Red Search Box.
- 2. Select Get Documents.

3. Lexis Advance Quicklaw retrieves documents for a particular source.