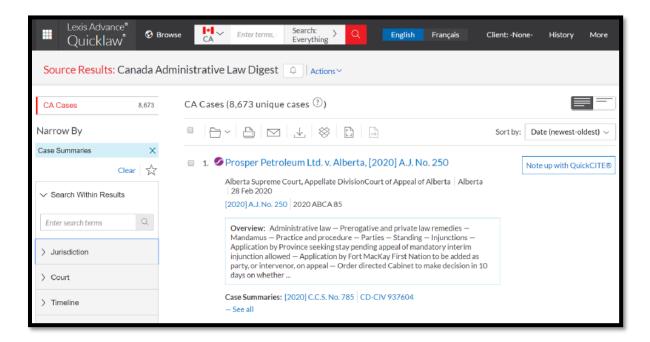

4. To condense your list and view more documents while browsing the selected source, simply select the **Condensed View** option in the top right corner of the screen.

5. Use the *Narrow By* options on the left side of the screen to Search Within Results (source), or to select a specific jurisdiction, court, time period, topic and more.