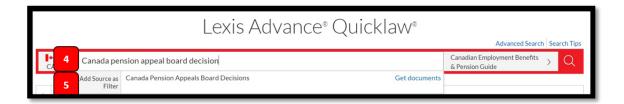

### **Combining Sources**

- 1. Enter the name of the Source you would like to view documents for in the Red Search Box.
- 2. Click the Source Title to add the source as a filter to your search.

3. The Source Title now appears in place of Search Everything in the Red Search Box.

- 4. To add a second source, enter the name of the second source you would like to view documents for in the Red Search Box.
- 5. Click the Source Title to add the source as a filter for your search.

6. In the Red Search Box, click the source titles you have just added.