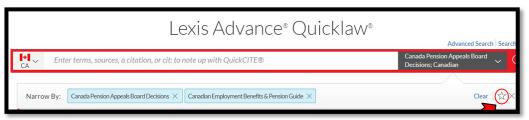

4. To condense your list and view more documents while browsing the selected source, simply select the **Condensed View** option in the top right corner of the screen.

5. Use the *Narrow By* options on the left side of the screen to Search Within Results (source), or to select a specific jurisdiction, court, time period, topic and more.