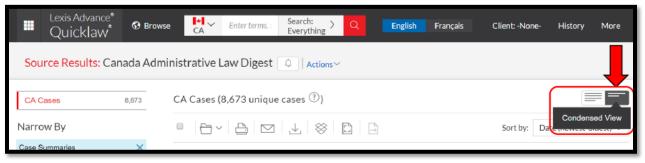

4. To condense your list and view more documents while browsing the selected source, simply select the **Condensed View** option in the top right corner of the screen.

5. Use the *Narrow By* options on the left side of the screen to Search Within Results (source), or to select a specific jurisdiction, court, time period, topic and more.