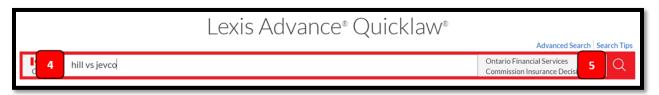

3. The Source Title now appears in place of Search Everything in the Red Search Box.

4. Enter the terms you would like to search for in the Red Search Box.

5. Click the red magnifying glass to run a search within the source that you added as a filter.