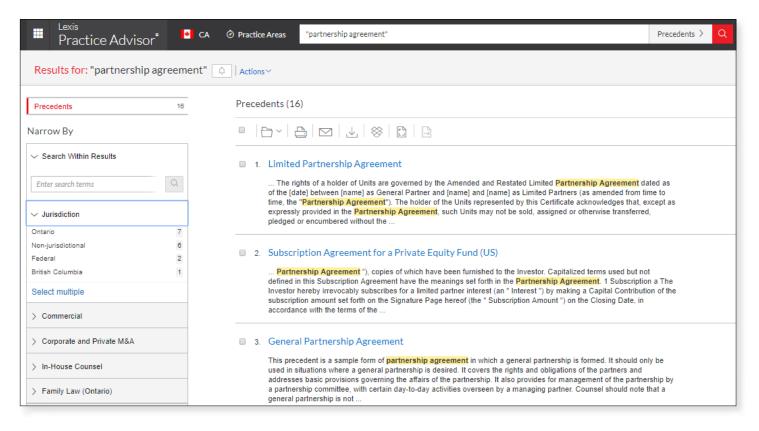

## **Post-Search Filters**

After executing your search, you will be able to narrow your search results even further by using the "Narrow By" options shown below, which will let you narrow your search results further by Jurisdiction, practice area, and even to "Search Within Results".