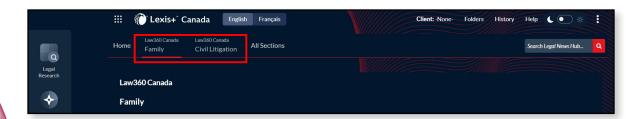

# **FREQUENTLY ACCESSED TABS**

The Legal News Hub will recognize what a user reads most often and put these **Frequently** Accessed Tabs along the top, next to the Home tab. These are based on the last 5 accessed legal areas.