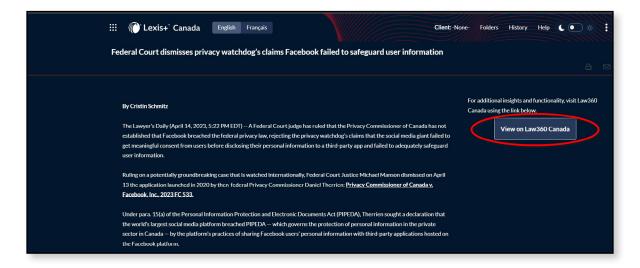

#### **VIEW ON LAW360 CANADA**

The View on Law360 Canada button will open the article on the Law360 Canada page, in a separate tab.

When a user selects any Law360 Canada article, the View on Law360 Canada button will appear on the right side of the chosen article. Clicking on View on Law360 Canada will open the article on the Law360 Canada site. A user must have a subscription to Law360 Canada to access the content within this platform.