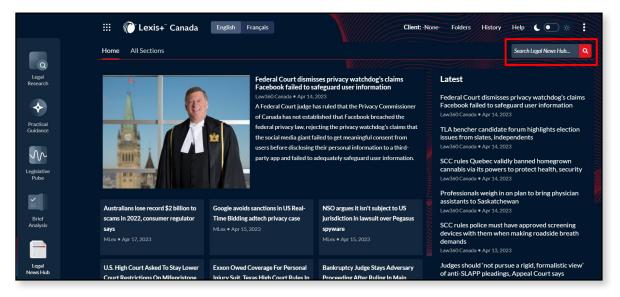

## **HOME TAB**

Users can search current news from Law360 Canada™ within Legal News Hub then expand their search to all news and legal news sources available on the Lexis+ Legal Research tab with a single click. To access Legal News Hub, a user simply has to click on the **Legal News Hub icon**.

One of the most important benefits of Legal News Hub is that users will be able to read the content within Lexis+ Canada, without leaving the platform. The **Home** tab provides curated content by the editorial team and the latest content published on Law360 Canada.

#### **SEARCH BAR**

The search box can be used to run a natural language search which retrieves the most recent 20 results that match your criteria, from each publisher included on Legal News Hub.