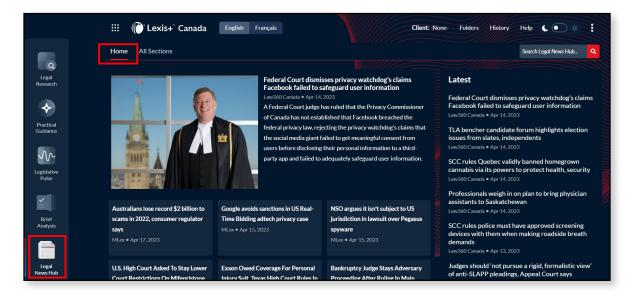

## **HOME TAB**

Users can search current news from Law360 Canada™ within Legal News Hub then expand their search to all news and legal news sources available on the Lexis+ Legal Research tab with a single click. To access Legal News Hub, a user simply has to click on the **Legal News Hub icon**.

One of the most important benefits of Legal News Hub is that users will be able to read the content within Lexis+ Canada, without leaving the platform. The **Home** tab provides curated content by the editorial team and the latest content published on Law360 Canada.