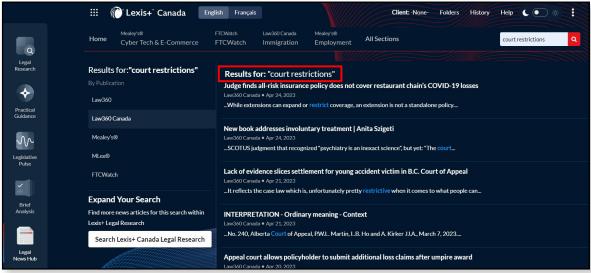

#### **SEARCH BAR**

The search box can be used to run a natural language search which retrieves the most recent 20 results that match your criteria, from each publisher included on Legal News Hub.