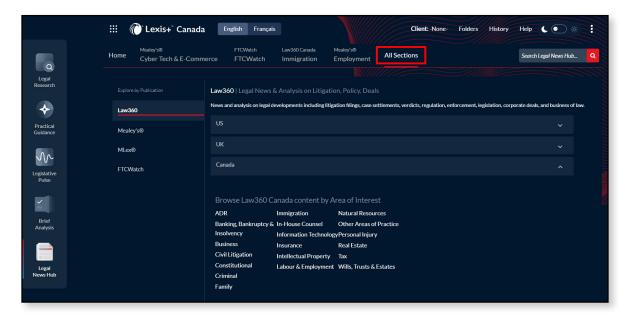

#### **ALL SECTIONS TAB**

By clicking on All Sections, a user can browse our Law360 content by practice area, Mealey's Litigation news & analysis, MLex, our global news and analysis on regulatory risk, and US news and analysis of FTC policies and programs.