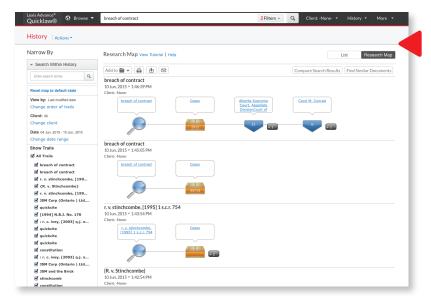

#### Research Map

Step-by step graphical depiction of prior research history that lets you quickly pick up where your search left off and uncover new results by identifying new paths – only available in Lexis Advance Quicklaw.