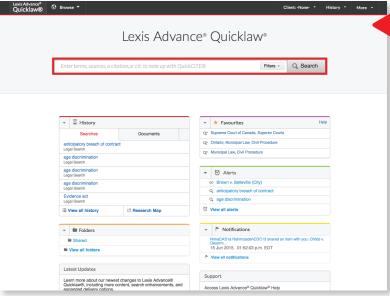

## Intuitive Single-Search Interface

Run a full natural language or Boolean search across all content to ensure a comprehensive set of results.

# Customizable & Collaborative Folders

Increase your effectiveness by saving and sharing what's important to you in online folders – documents, text, annotations, search parameters and results.