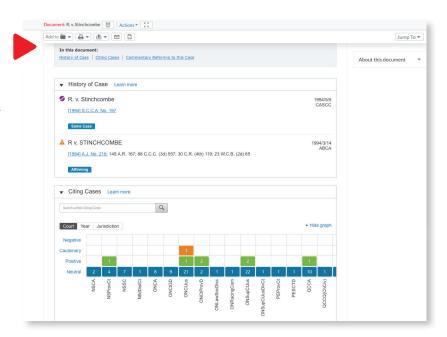

#### QuickCITE® Citator

Provides the best case citator through a visual tool that allows you to quickly review, filter and interpret vast amounts of complex information. *Quick*CITE® also lets you search within the citing results, so you only see the results you need.