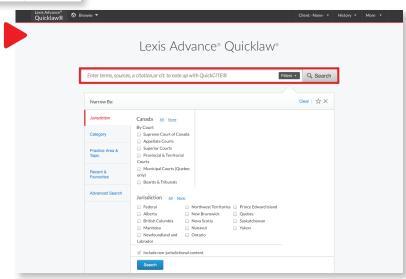

### Pre & Post Search Filters

Pre-search filters that refine your search from the beginning so that you retrieve precision answers faster - only available in Lexis Advance Quicklaw.