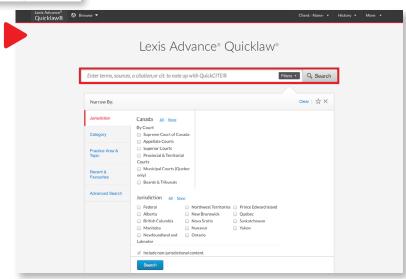

# Pre & Post Search Filters

Pre-search filters that refine your search from the beginning so that you retrieve precision answers faster - **only available** in Lexis Advance Quicklaw.