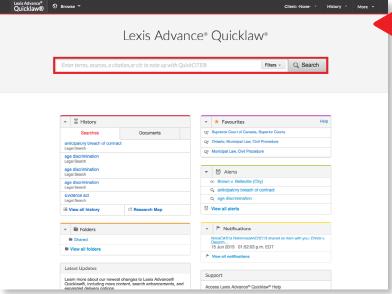

# Intuitive Single-Search Interface

Run a full natural language or Boolean search across all content to ensure a comprehensive set of results.

# Customizable & Collaborative Folders

Increase your effectiveness by saving and sharing what's important to you in online folders – documents, text, annotations, search parameters and results.