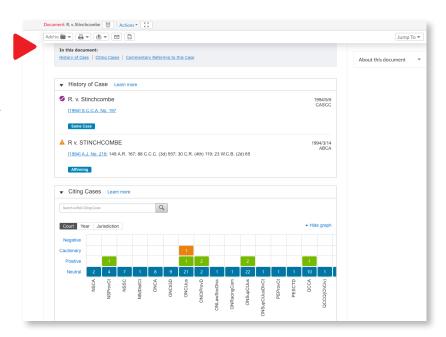

### QuickCITE® Citator

Provides the best case citator through a visual tool that allows you to quickly review, filter and interpret vast amounts of complex information. *Quick*CITE® also lets you search within the citing results, so you only see the results you need.