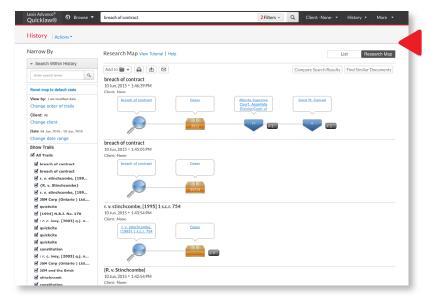

## Research Map

Step-by step graphical depiction of prior research history that lets you quickly pick up where your search left off and uncover new results by identifying new paths – **only available in Lexis Advance Quicklaw**.