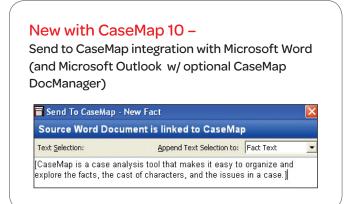

- Microsoft® Outlook® (w/ optional CaseMap DocManager)
- Microsoft® Word
- NetDocuments<sup>®</sup>
- Nexidia<sup>™</sup>
- PDF Converter Enterprise®
- Prevail
- Primafact
- Ringtail<sup>™</sup>

- Sanction
- SmartDraw<sup>®</sup>
- Summation
- TrialDirector<sup>®</sup> (versions 4 & 5)
- West Case Notebook®
- WorkSite® 8.2
- WORLDOX®
- ZyIMAGE<sup>®</sup>