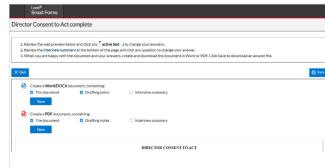

#### **Intuitive Document Building**

- Stay seamlessly on one platform.
- Build a complex document by answering a set of questions instead of starting from scratch.
- Finalize your form in a familiar environment by downloading in Word or PDF.

#### STEP-BY-STEP GUIDANCE THROUGH THE DRAFTING PROCESS

1 Select a trusted form.

② Build your document.

3 Answer questions and save for future use.

4 Preview and download.