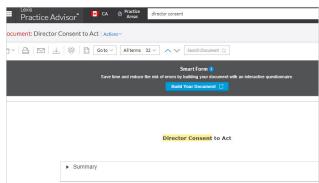

#### **Intuitive Document Building**

- Stay seamlessly on one platform.
- Build a complex document by answering a set of questions instead of starting from scratch.
- Finalize your form in a familiar environment by downloading in Word or PDF.

#### **Efficiency**

- Quickly create first drafts of documents.
- Use saved answers and data to generate a variety of forms from a single questionnaire instead of manually entering information each time.
- Free up valuable time and resources to focus on high-value legal issues.