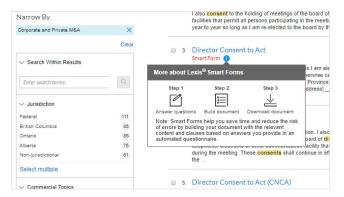

#### STEP-BY-STEP GUIDANCE THROUGH THE DRAFTING PROCESS

1 Select a trusted form.

② Build your document.

3 Answer questions and save for future use.

4 Preview and download.