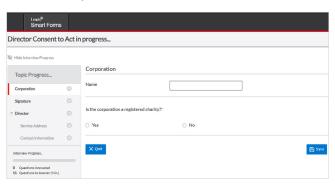

#### **Intuitive Document Building**

- Stay seamlessly on one platform.
- Build a complex document by answering a set of questions instead of starting from scratch.
- Finalize your form in a familiar environment by downloading in Word or PDF.

#### STEP-BY-STEP GUIDANCE THROUGH THE DRAFTING PROCESS

1 Select a trusted form.

② Build your document.

3 Answer questions and save for future use.

4 Preview and download.