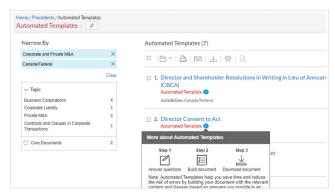

### STEP-BY-STEP GUIDANCE THROUGH THE DRAFTING PROCESS

Select a trusted precedents.

2 Build your document.

3 Answer questions and save for future use.

4 Preview, download, and share.