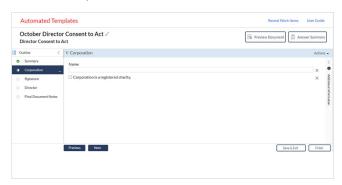

### **Intuitive Document Building**

- Stay seamlessly on one platform.
- Build a complex document by answering a set of questions instead of starting from scratch.
- Finalize your precedents in a familiar environment by downloading in Word.

### STEP-BY-STEP GUIDANCE THROUGH THE DRAFTING PROCESS

Select a trusted precedents.

2 Build your document.

3 Answer questions and save for future use.

4 Preview, download, and share.