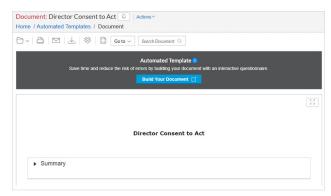

### **Intuitive Document Building**

- Stay seamlessly on one platform.
- Build a complex document by answering a set of questions instead of starting from scratch.
- Finalize your precedents in a familiar environment by downloading in Word.

### STEP-BY-STEP GUIDANCE THROUGH THE DRAFTING PROCESS

Select a trusted precedents.

2 Build your document.

3 Answer questions and save for future use.

4 Preview, download, and share.