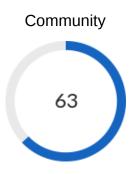

The scorecard represents a company's ESG (Environmental, Social, and Governance) impact based on relevant data from a pool of over 700 sources. Please note: in the chart below, "Social" is divided into 2 categories: Community and Employees.