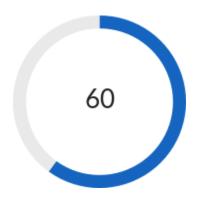

## **OVERALL CSRHub Rating**

CSRHub Ratings give the perceived performance on an absolute 0-100 scale.

4 Sources