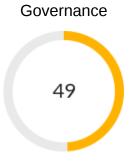

The scorecard represents a company's ESG (Environmental, Social, and Governance) impact based on relevant data from a pool of over 700 sources. Please note: in the chart below, "Social" is divided into 2 categories: Community and Employees.

## **OVERALL CSRHub Rating**

CSRHub Ratings give the perceived performance on an absolute 0-100 scale.

4 Sources