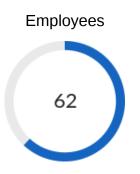

The scorecard represents a company's ESG (Environmental, Social, and Governance) impact based on relevant data from a pool of over 700 sources. Please note: in the chart below, "Social" is divided into 2 categories: Community and Employees.

## **OVERALL CSRHub Rating**

CSRHub Ratings give the perceived performance on an absolute 0-100 scale.

4 Sources