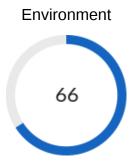

The scorecard represents a company's ESG (Environmental, Social, and Governance) impact based on relevant data from a pool of over 700 sources. Please note: in the chart below, "Social" is divided into 2 categories: Community and Employees.