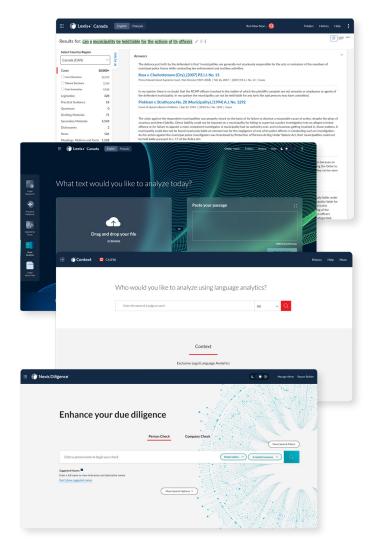

### Lexis Answers®

Get answers faster with AI on Lexis+™ Canada. No other product transforms legal research by understanding questions or natural language queries to deliver highly relevant answers extracted from an extensive case law database.

### **Brief Analysis**

Win more arguments with Al-powered document analysis and research recommendations based on your specific issues and citation patterns.

### Context

Craft persuasive arguments using judge and court motion ruling analytics. Context uses Al algorithms to analyze judge and court data to help lawyers identify trends, patterns, and insights.

## Nexis Diligence™

Leverage Al-powered algorithms to help you analyze companies and individuals to identify potential risks and red flags.