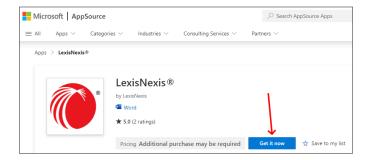

## **INSTALLATION**

To install Lexis Create in Microsoft Word:

- 1. Go to: https://appsource.microsoft.com/en-us/product/office/WA200004714
- 2. Click on "Get it Now"

3. Click on "Open in Word:

4. The LexisNexis icon will appear in the right hand side of your Home Ribbon.