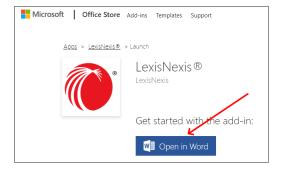

## **INSTALLATION**

To install Lexis Create in Microsoft Word:

- 1. Go to: https://appsource.microsoft.com/en-us/product/office/WA200004714
- 2. Click on "Get it Now"

3. Click on "Open in Word:

4. The LexisNexis icon will appear in the right hand side of your Home Ribbon.