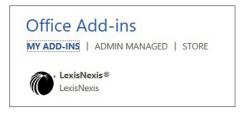

If you cannot see the LexisNexis icon in the Home Ribbon:

1. Go to File > Get Add-ins > My Add-Ins and click the LexisNexis icon.