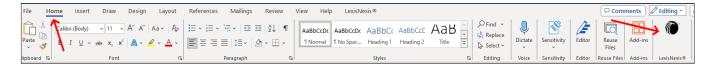

## **INSTALLATION**

To install Lexis Create in Microsoft Word:

- 1. Go to: https://appsource.microsoft.com/en-us/product/office/WA200004714
- 2. Click on "Get it Now"

3. Click on "Open in Word:

4. The LexisNexis icon will appear in the right hand side of your Home Ribbon.