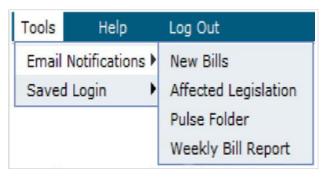

#### 1. Email Notifications

- New Bills
- Affected Legislation
- Customized Alerts
- Weekly Bill Alerts

### 2. Search Results & Recent Updates

• Easily use keywords to search for bill titles or statutes affected that you are interested in