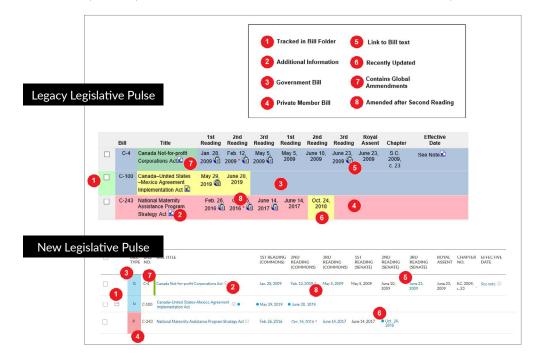

## **Legacy Pulse**

#### **New Pulse**

### 2. Search Results & Recent Updates

• Easily use keywords to search for bill titles or statutes affected that you are interested in