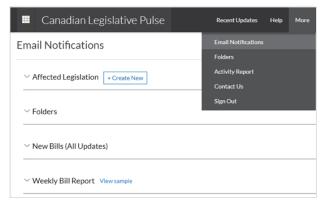

#### 1. Email Notifications

- New Bills
- Affected Legislation
- Customized Alerts
- Weekly Bill Alerts

### **Customization**

Search and set-up email notification alerts for your areas of interest.

Label times of the day that you would like to receive your notifications, according to your schedule and/or preferences