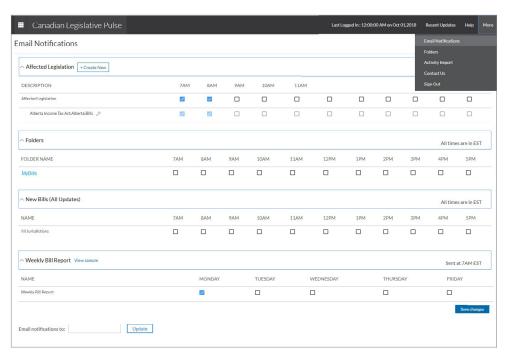

#### 1. Email Notifications

- New Bills
- Affected Legislation
- Customized Alerts
- Weekly Bill Alerts

#### **New Pulse**

### **Customization**

Search and set-up email notification alerts for your areas of interest.

Label times of the day that you would like to receive your notifications, according to your schedule and/or preferences