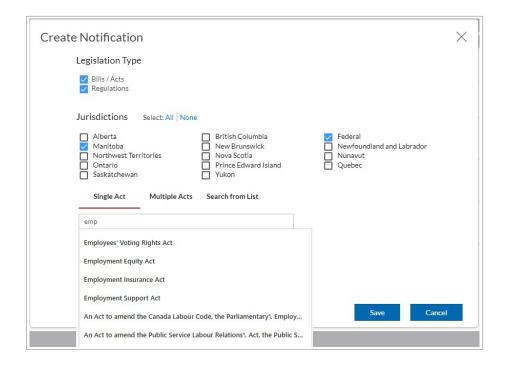

When LexisNexis Canada was considering the functionality required for New Legislative Pulse, several key qualities had to be maintained:

Set-up automatic email alerts according to your preferences. You could choose to be notified when a bill is introduced or moves through a session, or anytime there are changes to a regulation.

### **Customization**

Search and set-up email notification alerts for your areas of interest.

Label times of the day that you would like to receive your notifications, according to your schedule and/or preferences