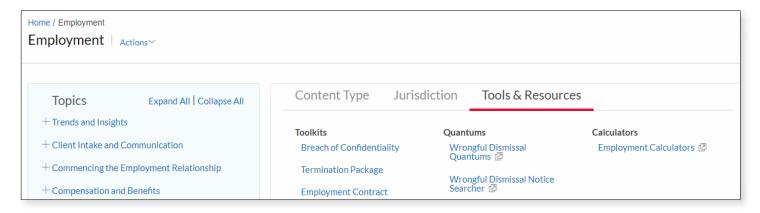

#### **How to Access Calculators**

### **Quick Reference:**

Practice Area Page > Tools & Resources tab > Select Calculators > List of Calculators > Select individual Calculator

After clicking on the link for calculators, all the calculators relating to the module will be shown.