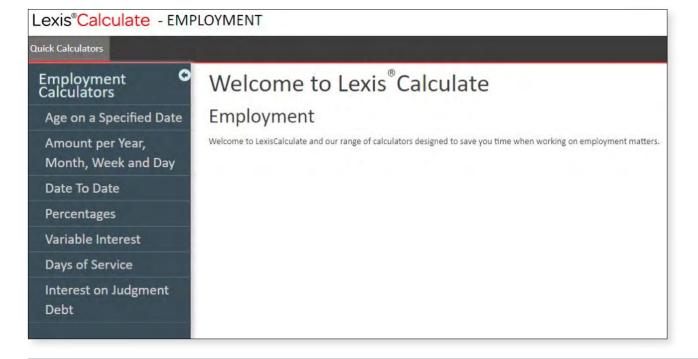

### **Quick Reference:**

Practice Area Page > Tools & Resources tab > Select Calculators > List of Calculators > Select individual Calculator

After clicking on the link for calculators, all the calculators relating to the module will be shown.

The homepage of the calculator will describe the calculator and how to enter the fields for the calculator.